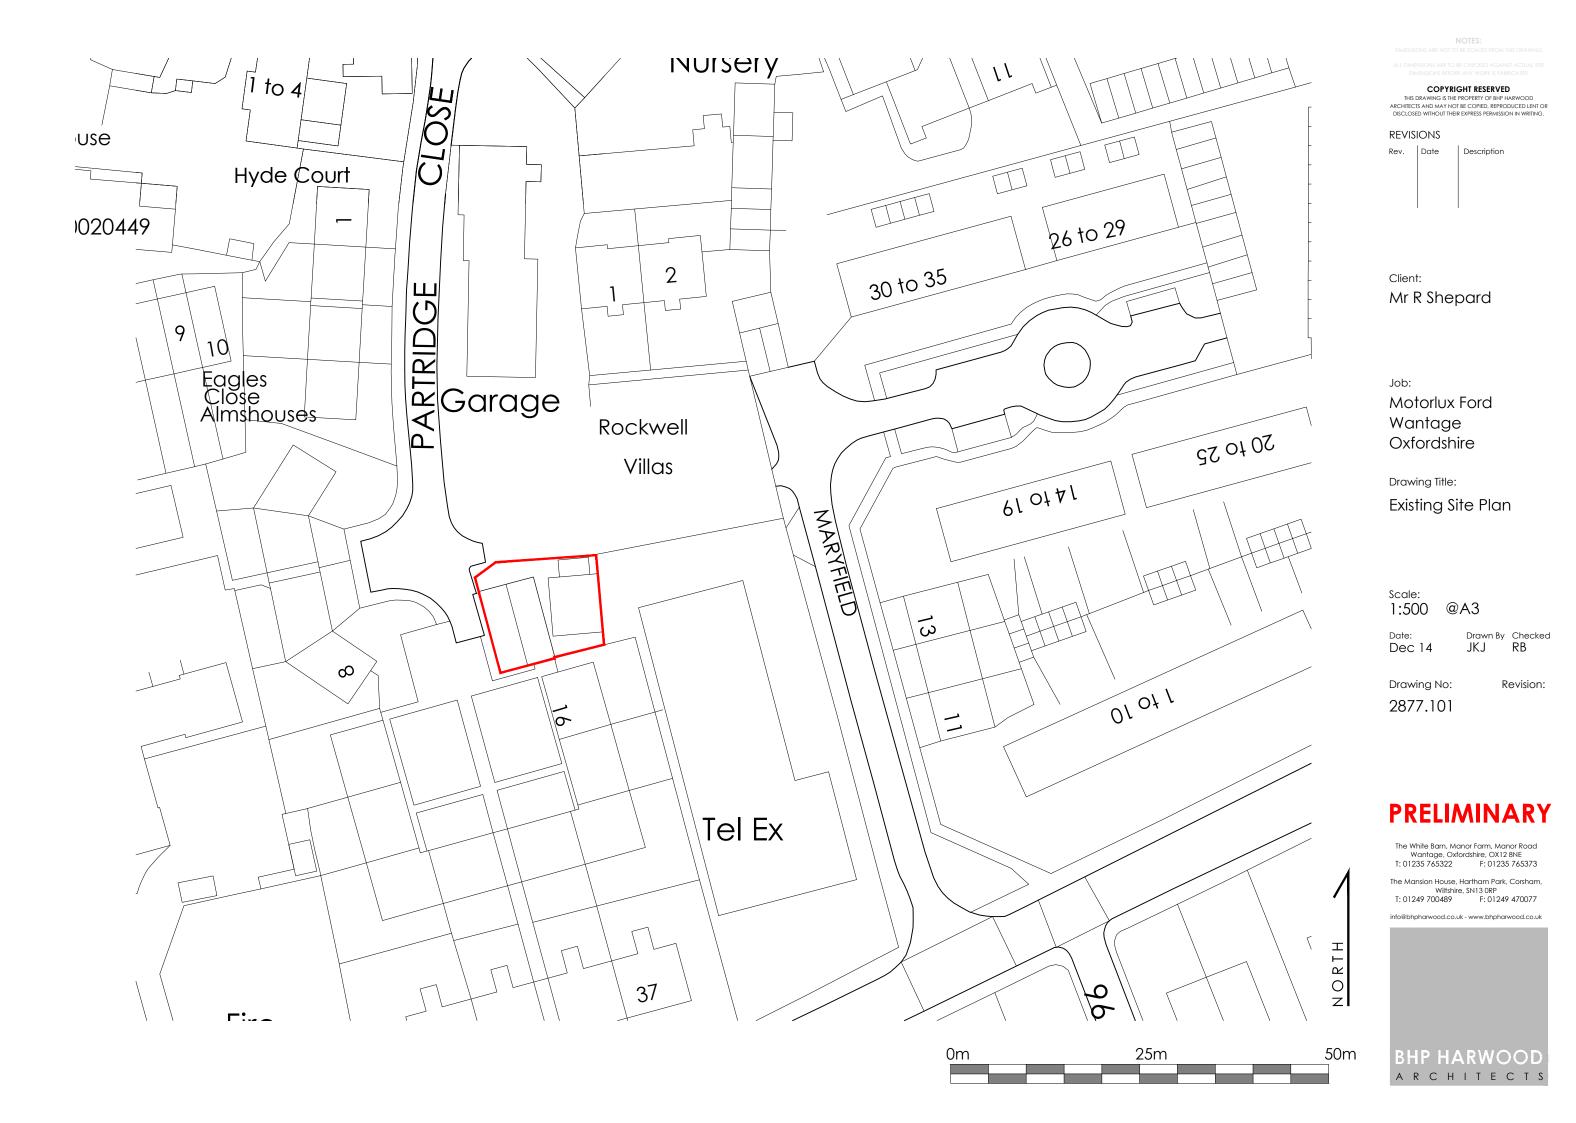

COPYRIGHT RESERVED
THIS DRAWING IS THE PROPERTY OF BHP HARWOOD
ARCHITECTS AND MAY NOT BE COPIED, REPRODUCED LENT OR
DISCLOSED WITHOUT THEIR EXPRESS PERMISSION IN WRITING.

REVISIONS

Date

Client:

Mr R Shepard

Job:

Motorlux Ford Wantage Oxfordshire

Drawing Title:

Existing Plans and Elevations

Scale: 1:100 @A3

Date: Dec 14

Drawn By Checked JKJ RB

Revision:

Drawing No:

2877.103