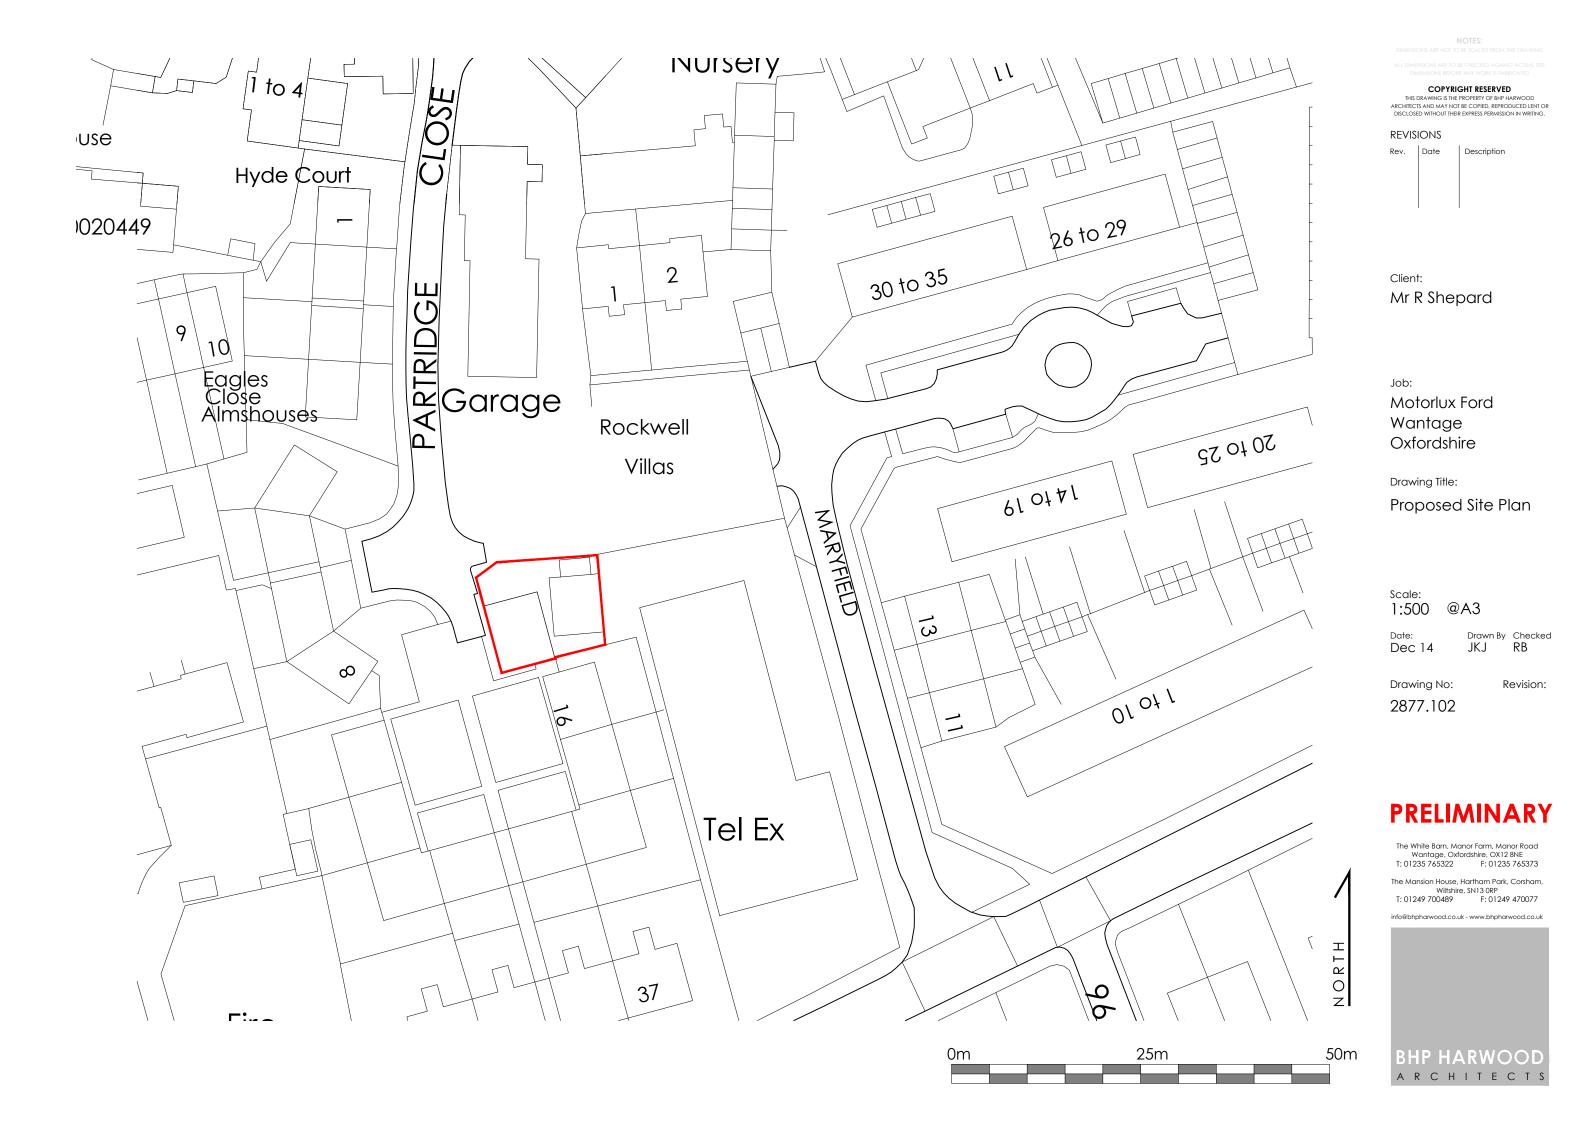

**REVISIONS** 

Date

Description

Client:

Mr R Shepard

Job:

Motorlux Ford Wantage Oxfordshire

Drawing Title:

Proposed Plans & Elevations Re-drawn

Scale:

1:100 @A3

Drawn By Checked March 15 RB

Drawing No:

2877.106

Revision:

**PLANNING** 