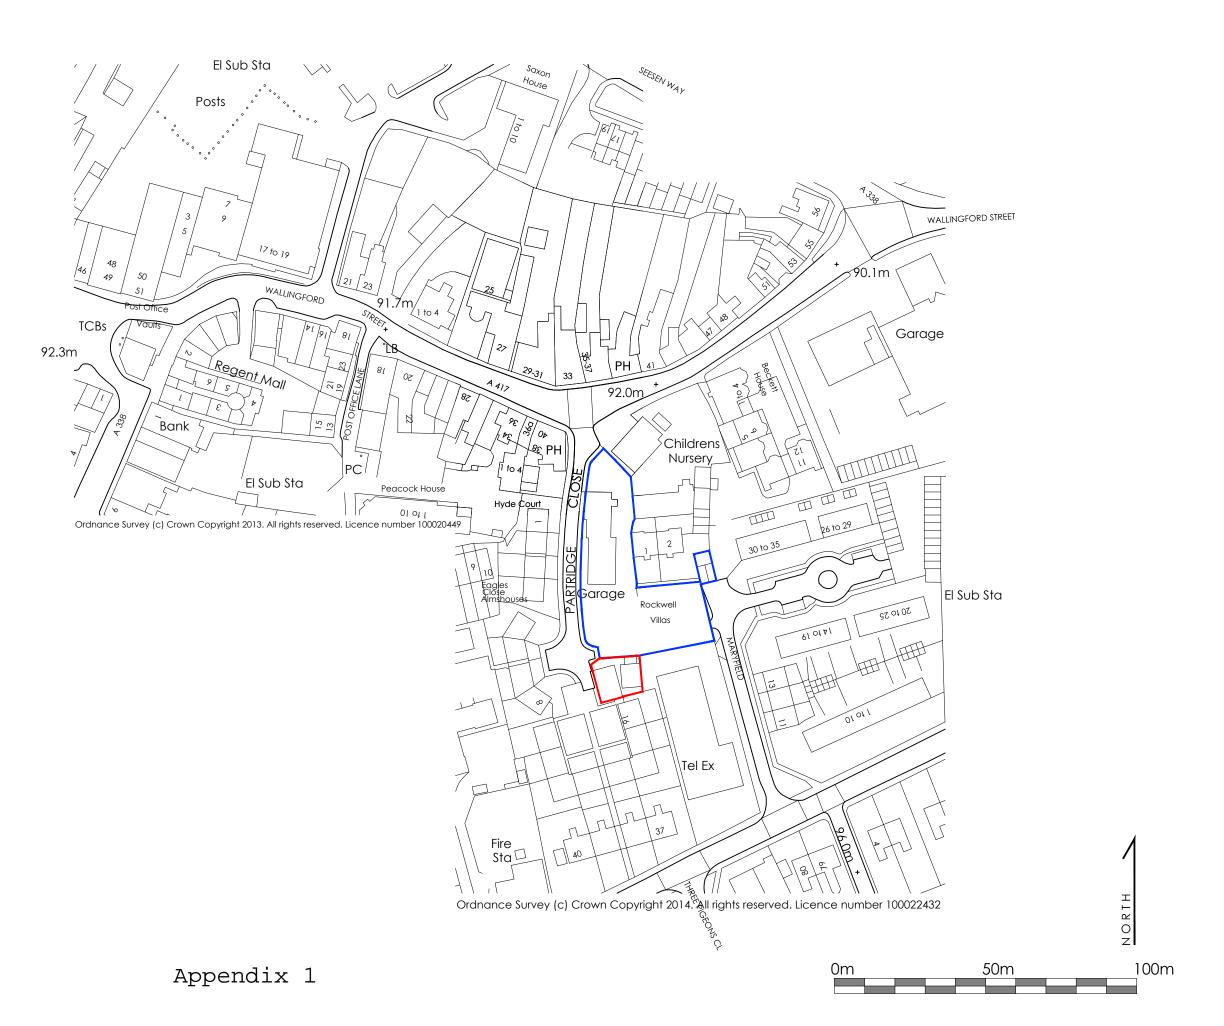

Job:

Motorlux Ford Wantage Oxfordshire

Drawing Title:

Location Plan

Scale: 1:1250 @A3

Dec 14

Drawn By Checked JKJ RB

Drawing No:

Revision:

2877.100