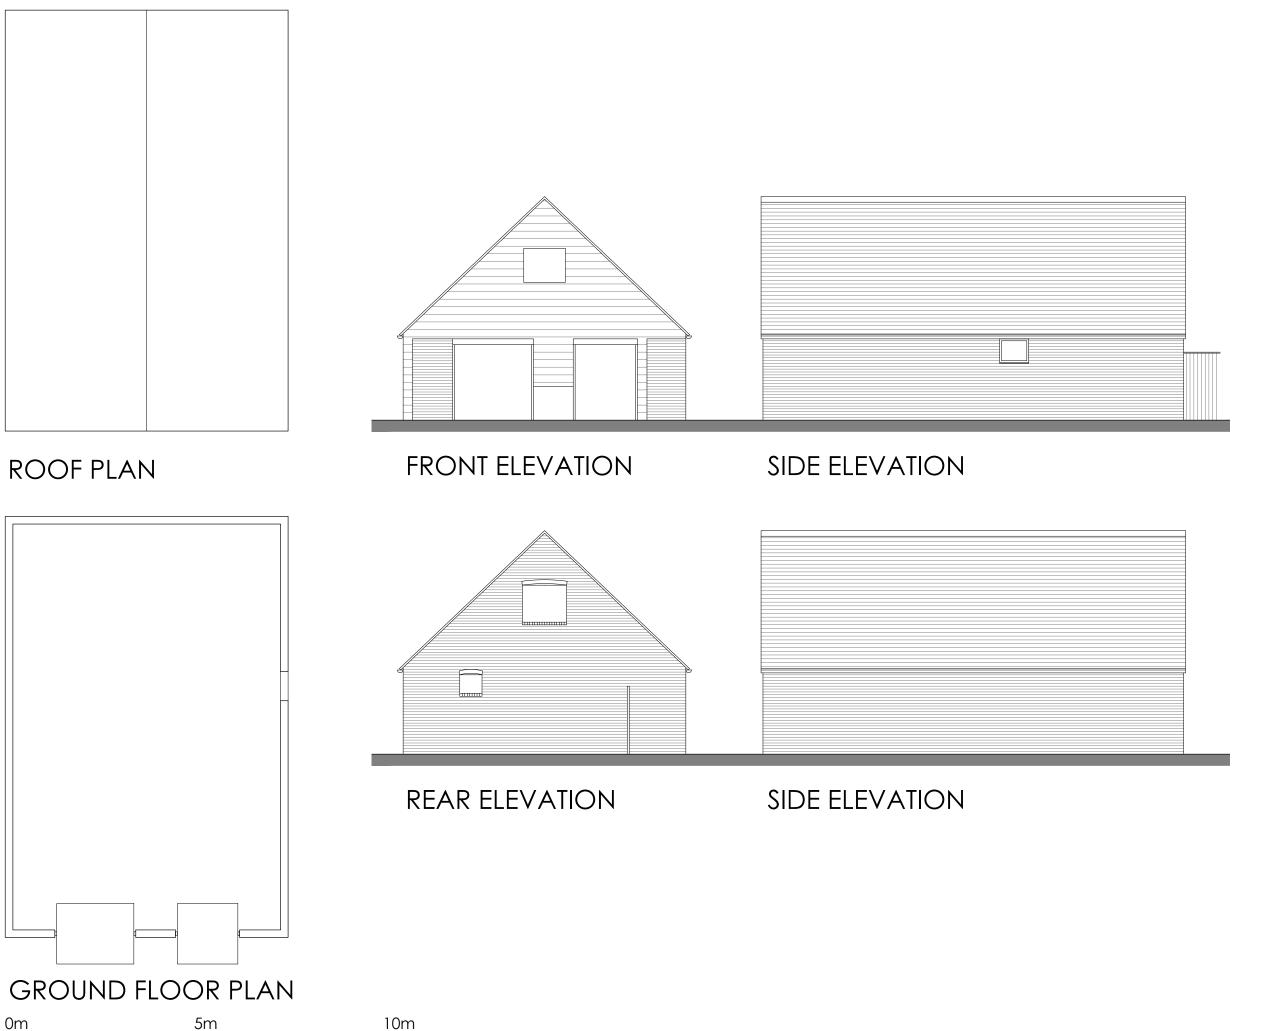

COPYRIGHT RESERVED
THIS DRAWING IS THE PROPERTY OF BHP HARWOOD
ARCHITECTS AND MAY NOT BE COPIED, REPRODUCED LENT OR
DISCLOSED WITHOUT THEIR EXPRESS PERMISSION IN WRITING.

REVISIONS

Date

Client:

Mr R Shepard

Job:

Motorlux Ford Wantage Oxfordshire

Drawing Title:

Existing Plans and Elevations

Scale: 1:100 @A3

Date: Dec 14

Drawn By Checked JKJ RB

Revision:

Drawing No:

2877.103