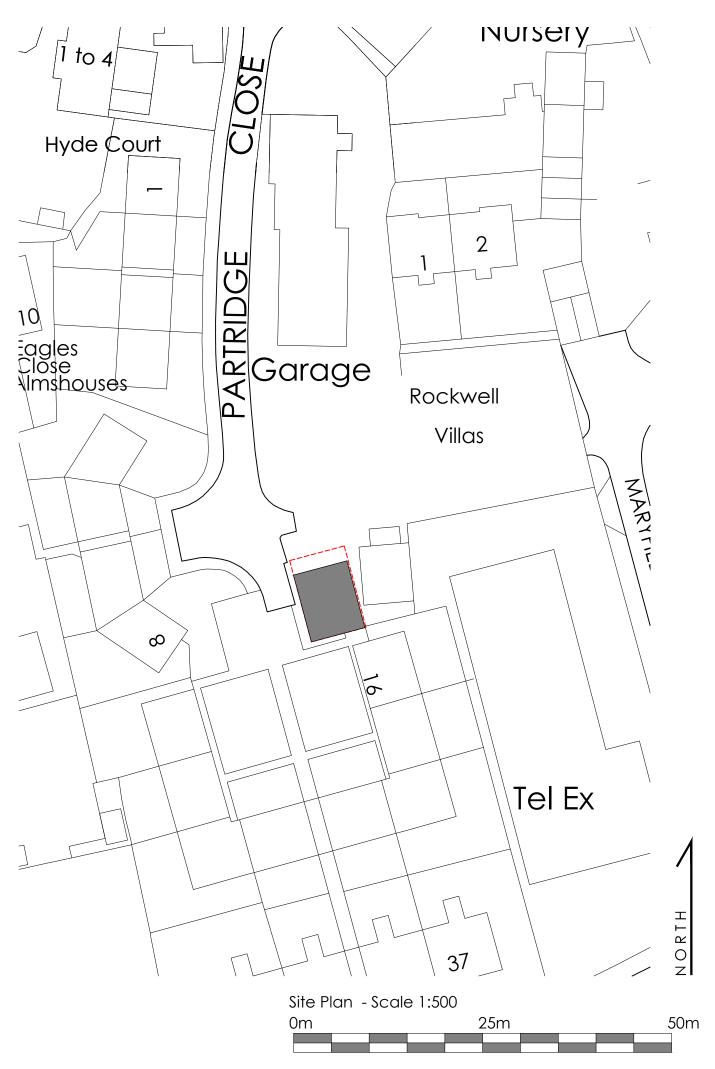

COPYRIGHT RESERVED
THIS DRAWING IS THE PROPERTY OF BHP HARWOOD
ARCHITECTS AND MAY NOT BE COPIED, REPRODUCED LENT OR
DISCLOSED WITHOUT THEIR EXPRESS PERMISSION IN WRITING.

Rev. Date Description

Client:

Mr R Shepard

Job:

Motorlux Ford Wantage Oxfordshire

Drawing Title:

Location Plan

Scale: 1:1250 @A3

Dec 14

Drawn By Checked JKJ RB

Drawing No:

Revision:

2877.100